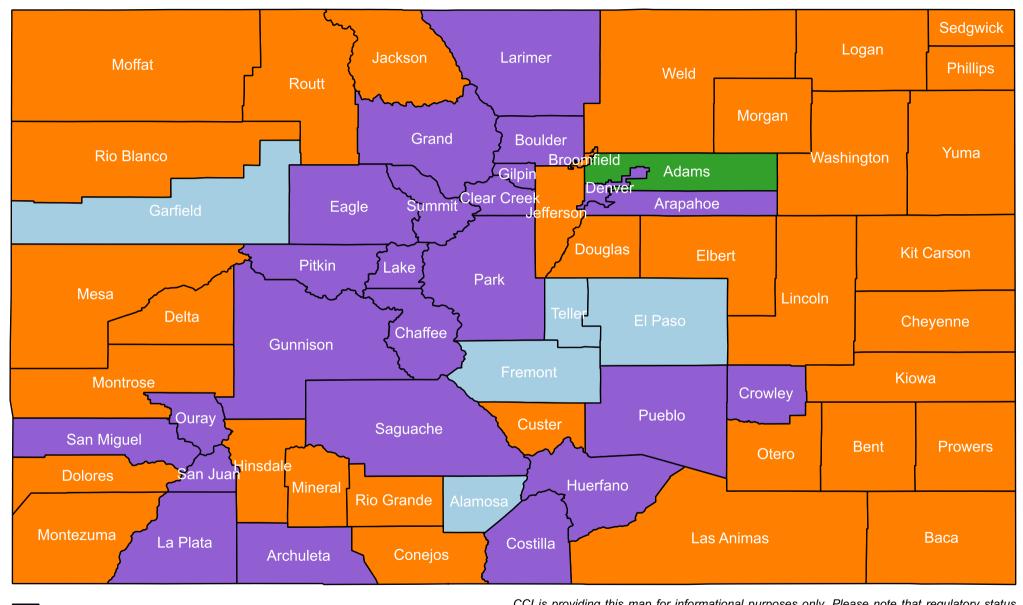

## County Regulatory Status - Retail and Medical Marijuana

Licensing at least one type of medical and retail marijuana facilities

Ban/moratoria on both medical and retail marijuana

Licensing medical marijuana facilities only

Licensing retail marijuana facilities only

CCI is providing this map for informational purposes only. Please note that regulatory status only applies to the unincorporated area of the county. Municipal elected officials set policy within the incorporated area of any town or city. Some counties have capped the number of licensed facilities in their jurisdiction. Please contact the counties directly for more detailed information on their regulatory status.

Map Revision: November 10, 2020 Created by Trent Pingenot for CCI